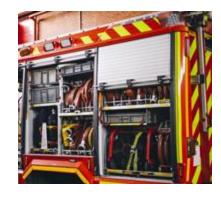

### AFTER SALES SERVICE

- Inspection
- Maintenance
- Hydrostatic Testing
- Fire trucks
- SCBA
- Fire extinguishers
- Fire extinguisher refilling
- Systems
- Mobile equipment
- Safehouse habitats
- Foam quality testing
- Foam proportioning testing

### MAINTENANCE

- Repair of fixed & mobile fire and safety equipment
- Fire truck, oil spill response equipment repairs
- Firedos foam systems, Viking gas suppression systems
- Fire extinguisher & vehicle suppression systems service center
- Andatech alcohol breathalyzer calibration Centre