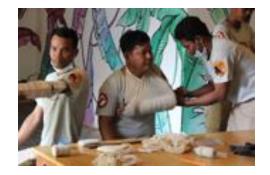

#### APOPO

- Major Trauma First Aid training
- CPR training

European Union Delegation to Cambodia