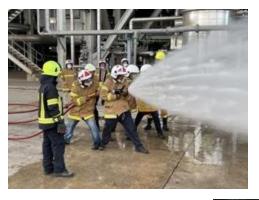

### **EMERGENCY RESPONSE**

- General and Industrial Fire Fighting: from a small fire at home to oil & gas, power plants, aviation, mining, special hazards
- Hazardous Material (HAZMAT), Oil and Chemical Spill response
- Rescue: High angle, confined space, inert atmospheres, USAR
- Medical emergencies including First Responder training
- Lifeguard training for hotels, resort, schools

# **TRAINING – Fire & Emergency**

Cam FireSafe offers a wide range of training courses from Basic Fire Safety training through to fully functional and operational Emergency Response Team training.

We offer both off the shelf and bespoke training to ensure that we meet all of our client's needs, and that the training is in line with the client's individual workplace and risk management procedures.