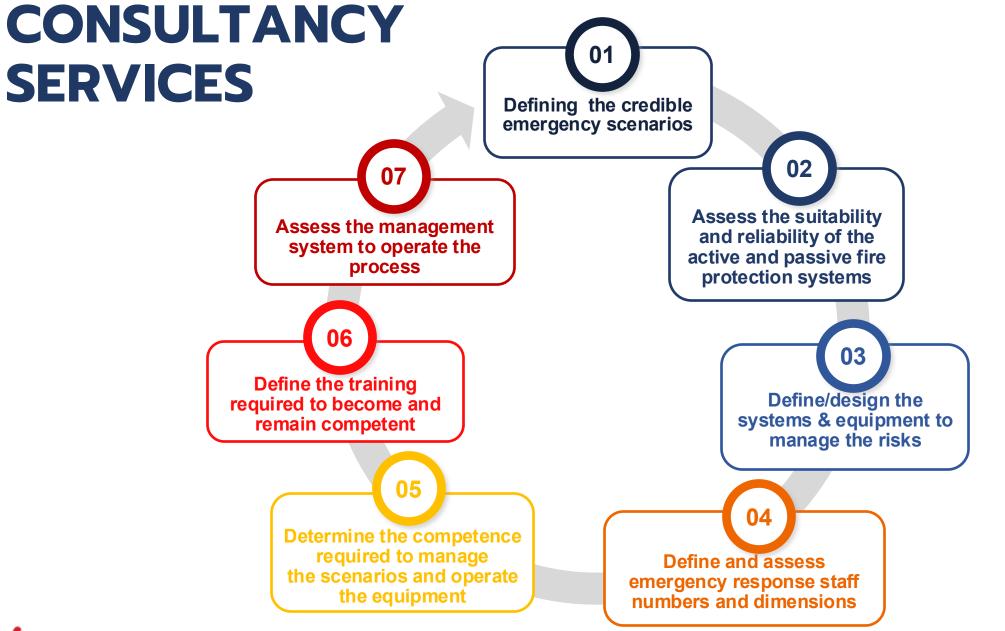

# **CONSULTANCY SERVICES – Fire & Emergency**

Cam FireSafe provides a wide range of risk management consultancy services including facility design criteria, technical process safety, fire protection systems design, emergency & crisis management.

### **TECHNICAL PROCESS SAFETY**

- Process consulting for manufacturing facilities
- Process safety (HEMP, HAZOP, HAZID, LOPA)
- Commissioning/turnaround management and execution
- Fire and gas dispersion modelling

### FIRE PROTECTION SYSTEM DESIGN

- Active and passive fire protection system design
- Wet and Gaseous and inerting systems for special hazards
- Fire safety systems suitability & reliability assessments

### **EMERGENCY AND CRISIS MANAGEMENT**

- Pre-incident planning, Crisis, Emergency management, Oil spill response manuals & procedures
- Emergency management and response department documentation and systems development
- Competence management systems