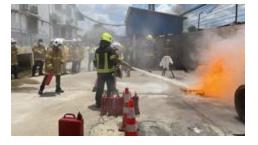

# **TRAINING – Fire & Emergency**

Cam FireSafe offers a wide range of training courses from Basic Fire Safety training through to fully functional and operational Emergency Response Team training.

We offer both off the shelf and bespoke training to ensure that we meet all of our client's needs, and that the training is in line with the client's individual workplace and risk management procedures.

### **TRAINING COURSE TOPICS**

- Essential Fire Safety
- Fire Warden & Emergency Evacuation
- Essential Fire Safety & Fire Warden & Emergency Evacuation
- Fire Evacuation Drill Facilitation
- Fire Response Team
- Emergency Response Team
- Hazmat Emergency Response
- Hazmat Decontamination